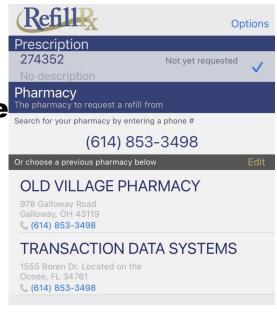

Rx #

274352

Rx Description (optional)

No description

O1/01/2024

Add Date of Birth for Patient

• Enter Pharmacy Phone number and <u>click</u> on "Old Village Pharmacy"

 Delivery Method should default to Pickup, if not select it