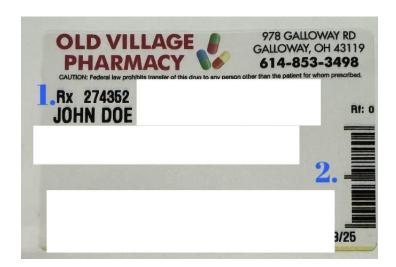

## **RefillRx User Guide**

- 1. Rx Number or
- 2. Rx Bar code

Enter a Rx Number (1), Prescription Type in an Rx # or s
 or click Scan Now and Scan Rx Bar code (2). No description (option)

Prescription
Type in an Rx # or scan your bottle's barcode. Birth date required.

Rx #

274352

Rx Description (optional)

No description

O1/01/2024

Add Date of Birth for Patient

• Enter Pharmacy Phone number and <u>click</u> on "Old Village Pharmacy"

 Delivery Method should default to Pickup, if not select it