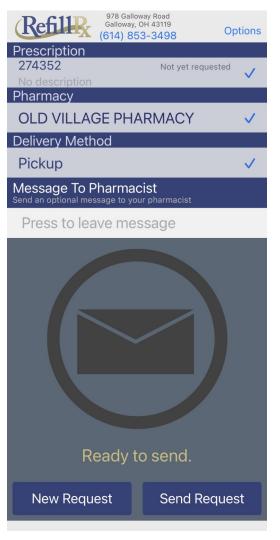

 After all information is entered, press Send Request.

\*\*If everything matches what the pharmacy has in the system <u>AND</u> there are refills available on the prescription, you will get a green check mark.

If not, a red X will appear.

Issues or Questions, call the pharmacy 614-853-3498